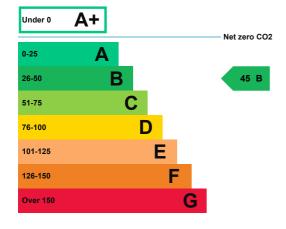

### **Energy rating and score**

This property's energy rating is B.

Properties get a rating from A+ (best) to G (worst) and a score.

The better the rating and score, the lower your property's carbon emissions are likely to be.