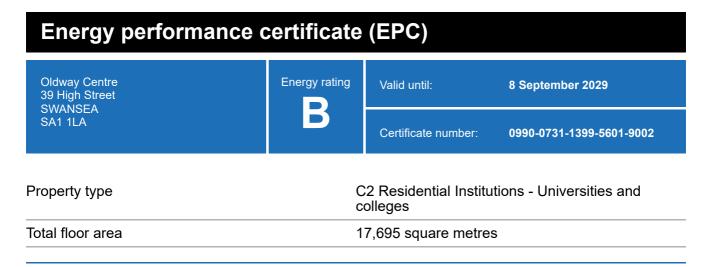

### **Energy rating and score**

This property's energy rating is B.

Properties get a rating from A+ (best) to G (worst) and a score.

The better the rating and score, the lower your property's carbon emissions are likely to be.

## Breakdown of this property's energy performance

| Main heating fuel                          | Natural Gas                     |
|--------------------------------------------|---------------------------------|
| Building environment                       | Heating and Natural Ventilation |
| Assessment level                           | 4                               |
| Building emission rate (kgCO2/m2 per year) | 69.99                           |
| Primary energy use (kWh/m2 per year)       | 405                             |